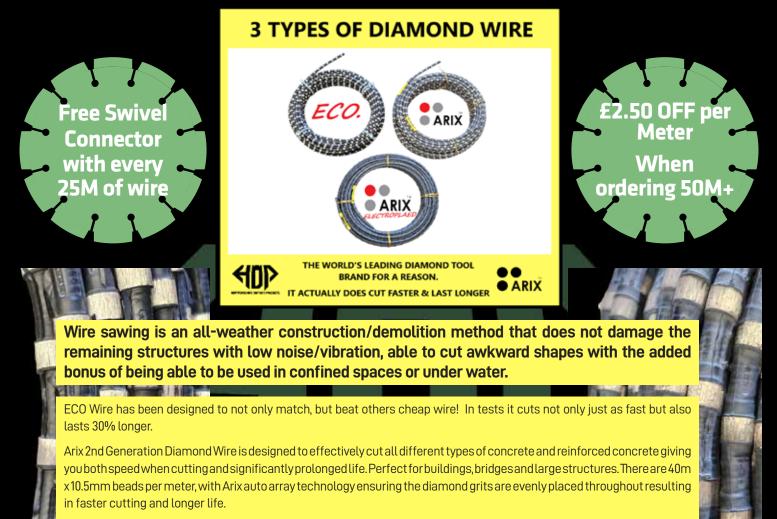

# **Product Range**

Eco, ARIX Diamond Wire & ARIX Electroplated Diamond Wire Prices - NET

#### **Arix Diamond & Electroplated Diamond Wire**

We also stock Arix Electroplated wire which can be used dry or wet, and recommended when directly cutting steel or highly reinforced concrete.